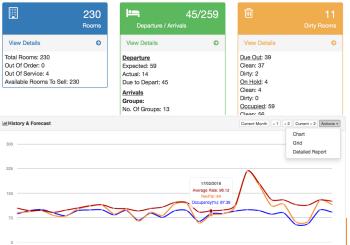

# INTERACTIVE DASHBOARDS

Interactive dashboards with real-time snapshots of what is going on and what is important.