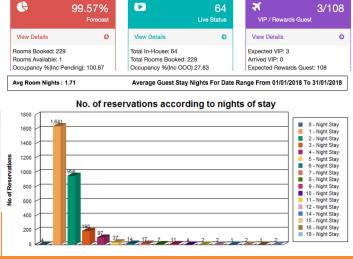

# INTERACTIVE DASHBOARDS

Interactive dashboards with real-time snapshots of what is going on and what is important.