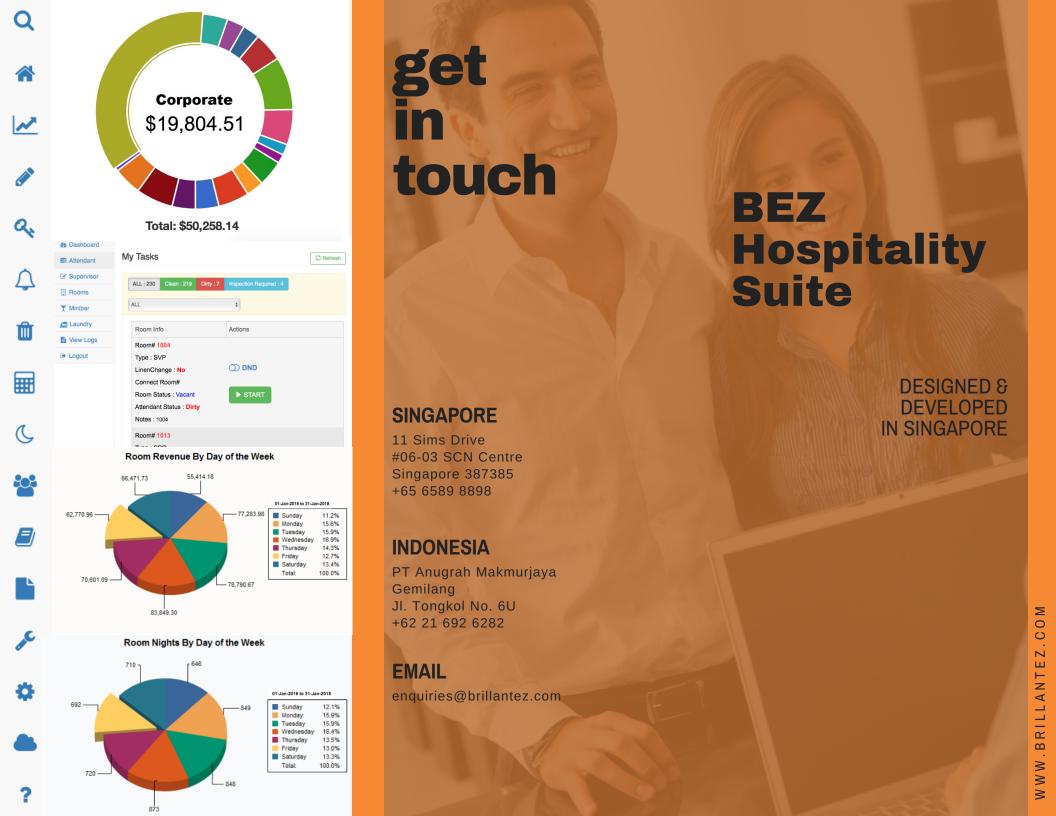

# INTERACTIVE DASHBOARDS

Interactive dashboards with real-time snapshots of what is going on and what is important.